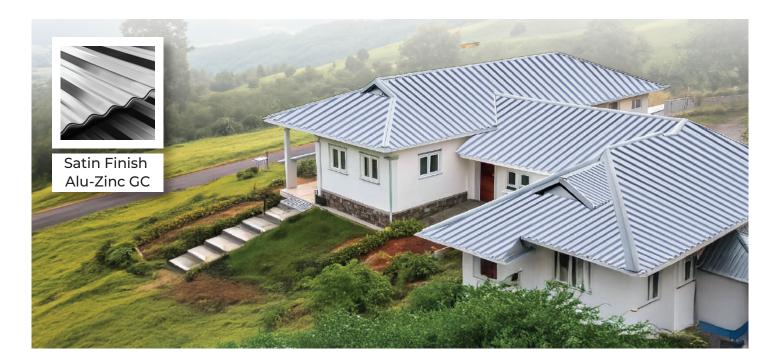

sheets, featuring a robust zinc-aluminium (Al-Zn) coating, ensure unparalleled corrosion protection, doubling the lifespan compared to standard GC Sheets.

Rakshak roofing sheets are built tough with a corrosion-resistant coating, engineered to endure and provide reliable, long-lasting protection.

# WHAT MAKES APL APOLLO RAKSHAK SO DURABLE?



# PRODUCT SPECIFICATIONS

| Thickness Range (mm)           | : | 0.20 to 0.60              |
|--------------------------------|---|---------------------------|
| Width of the Coil (mm)         | : | 900 to 1320               |
| Width of Corrugated Sheet (mm) | : | 780, 800, 900, 910 & 1220 |
| Metallic Coating               | : | AZ 70 & AZ 150            |
| Standard                       | : | IS 15961 & AS 1397        |

## **APPLICATIONS**





### MARK OF INGENUITY

Actual Image Of Hologram



### LINE MARKING AT THE BACK

APL APOLLO RAKSHAK 0.25MM A270 GSM W5BGL01495

## SHEET THICKNESS RANGE

0.2 mm to 0.6 mm

**Corporate Office** SG Centre, 37C, Block A, Sector 132, Noida, Uttar Pradesh 201304, India T : +91 - 120 6918000 F : +91-120 4041444

Stay connected. Stay updated.

🛐 🛅 🕸 🔼 🎯 / APL APOLLO COATED STEEL OFFICIAL | TOLL FREE: 1800-102-3737

Website : www.aplapollocoatedsteel.com | email : coatedsteelmarketing@aplapollo.com