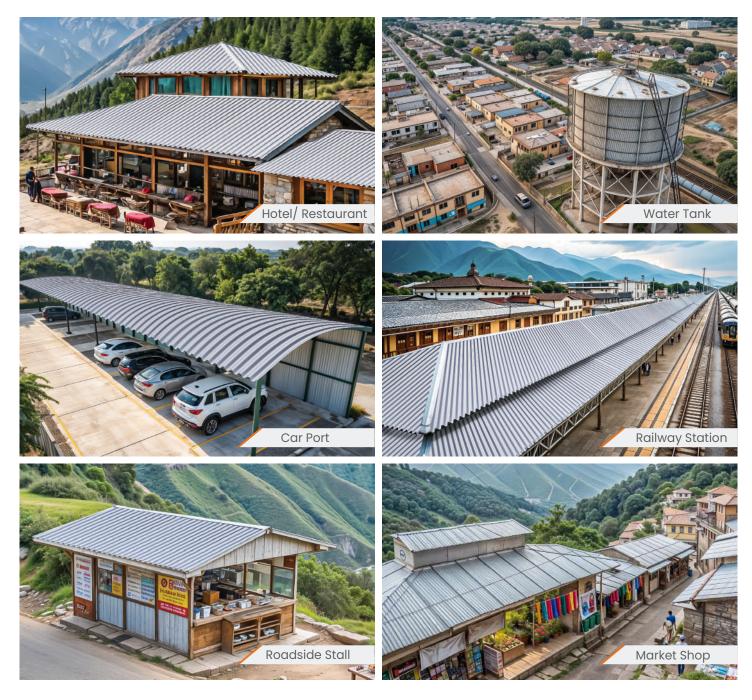

** sheets, featuring a robust zinc-aluminium (Al-Zn) coating, ensure unparalleled corrosion protection, doubling the lifespan compared to standard GC Sheets.

Rakshak roofing sheets are built tough with a corrosion-resistant coating, engineered to endure and provide reliable, long-lasting protection.

# WHAT MAKES APL APOLLO RAKSHAK SO DURABLE?



# PRODUCT SPECIFICATIONS

| Thickness Range (mm)           | : | 0.20 to 0.60              |
|--------------------------------|---|---------------------------|
| Width of the Coil (mm)         | : | 900 to 1320               |
| Width of Corrugated Sheet (mm) | : | 780, 800, 900, 910 & 1220 |
| Metallic Coating               | : | AZ 70 & AZ 150            |
| Standard                       | : | IS 15961 & AS 1397        |

## **APPLICATIONS**





### MARK OF INGENUITY

Actual Image Of Hologram



### LINE MARKING AT THE BACK

APL APOLLO RAKSHAK 0.25MM A270 GSM W5BGL01495

## SHEET THICKNESS RANGE

0.2 mm to 0.6 mm

**Corporate Office** SG Centre, 37C, Block A, Sector 132, Noida, Uttar Pradesh 201304, India T : +91 - 120 6918000 F : +91-120 4041444

Stay connected. Stay updated.

🛐 🛅 🕸 🔼 🎯 / APL APOLLO COATED STEEL OFFICIAL | TOLL FREE: 1800-102-3737

Website : www.aplapollocoatedsteel.com | email : coatedsteelmarketing@aplapollo.com