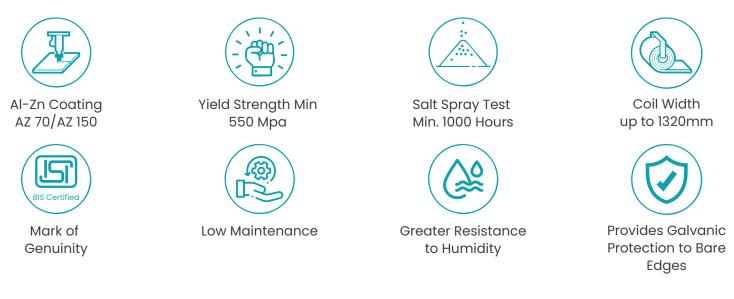

# WHAT MAKES APL APOLLO RAKSHAK SO DURABLE?

# **Shielding Your Dreams With Ultimate Protection**

**APL Apollo Rakshak** sheets, featuring a robust zinc-aluminium (Al-Zn) coating, ensure unparalleled corrosion protection, doubling the lifespan compared to standard GC Sheets.

Rakshak roofing sheets are built tough with a corrosion-resistant coating, engineered to endure and provide reliable, long-lasting protection.