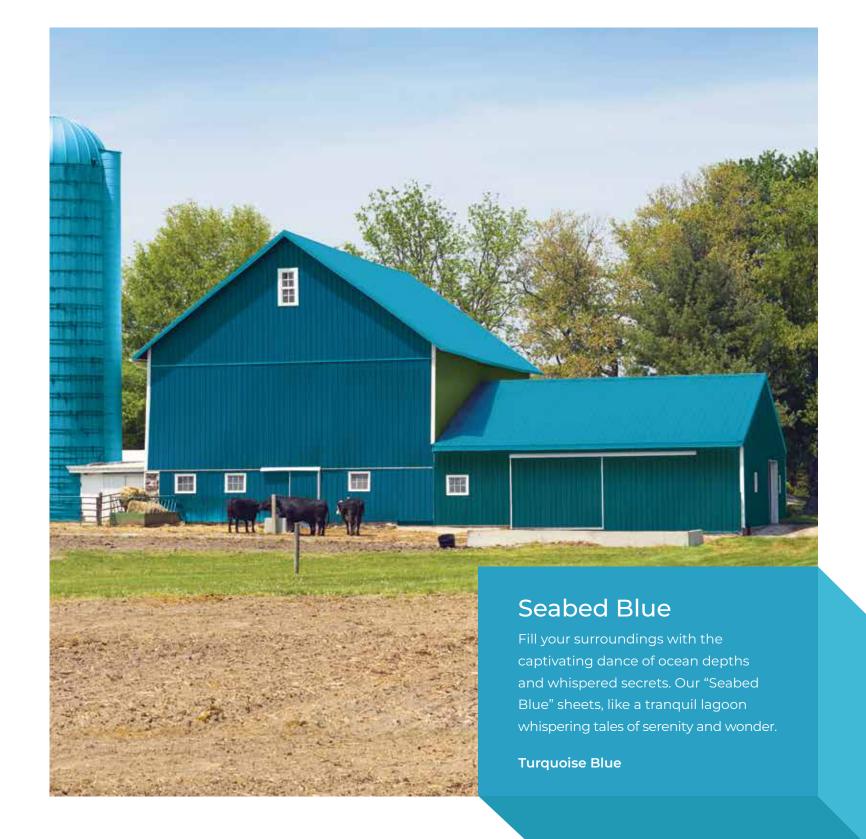

#### Turquoise Dream

Deck your home with the celestial melody of azure waters that dance with the rhythm of the tides.
"Turquoise Dream", like a gentle breeze caressing the ocean's surface, transports you to a vast expanse of freedom.