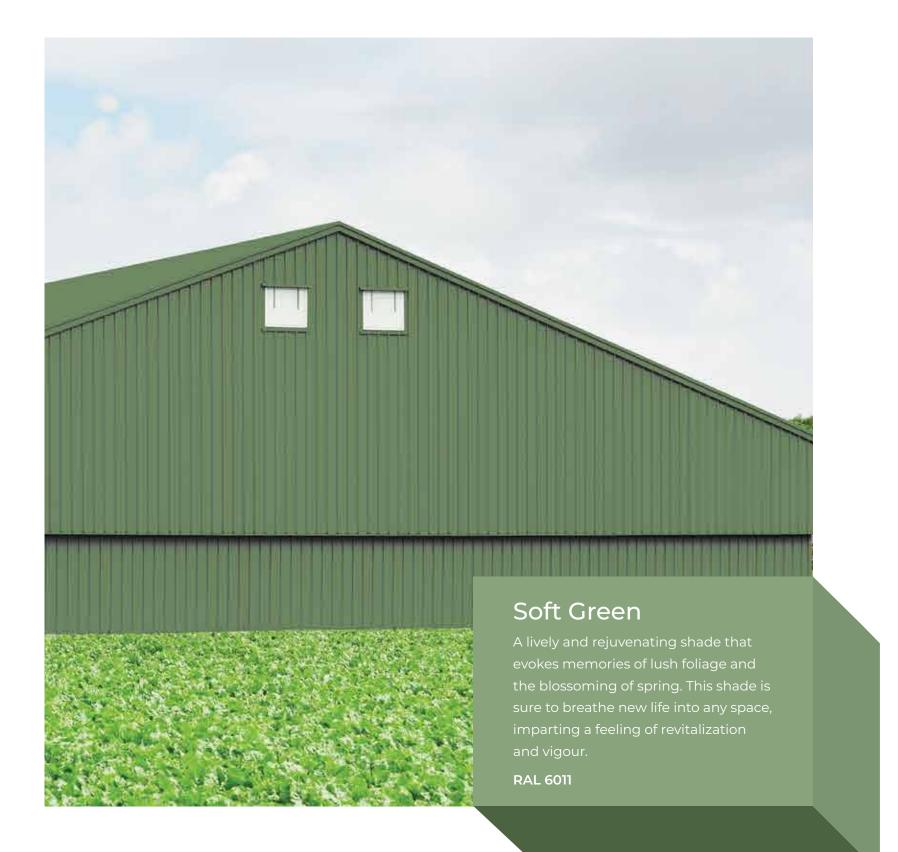

# Fern Green This lush hue conjures images of sun-dappled glades and the soft rustle of leaves underfoot. It infuses spaces with the gentle rhythms of the forest amidst verdant foliage. RAL 6005