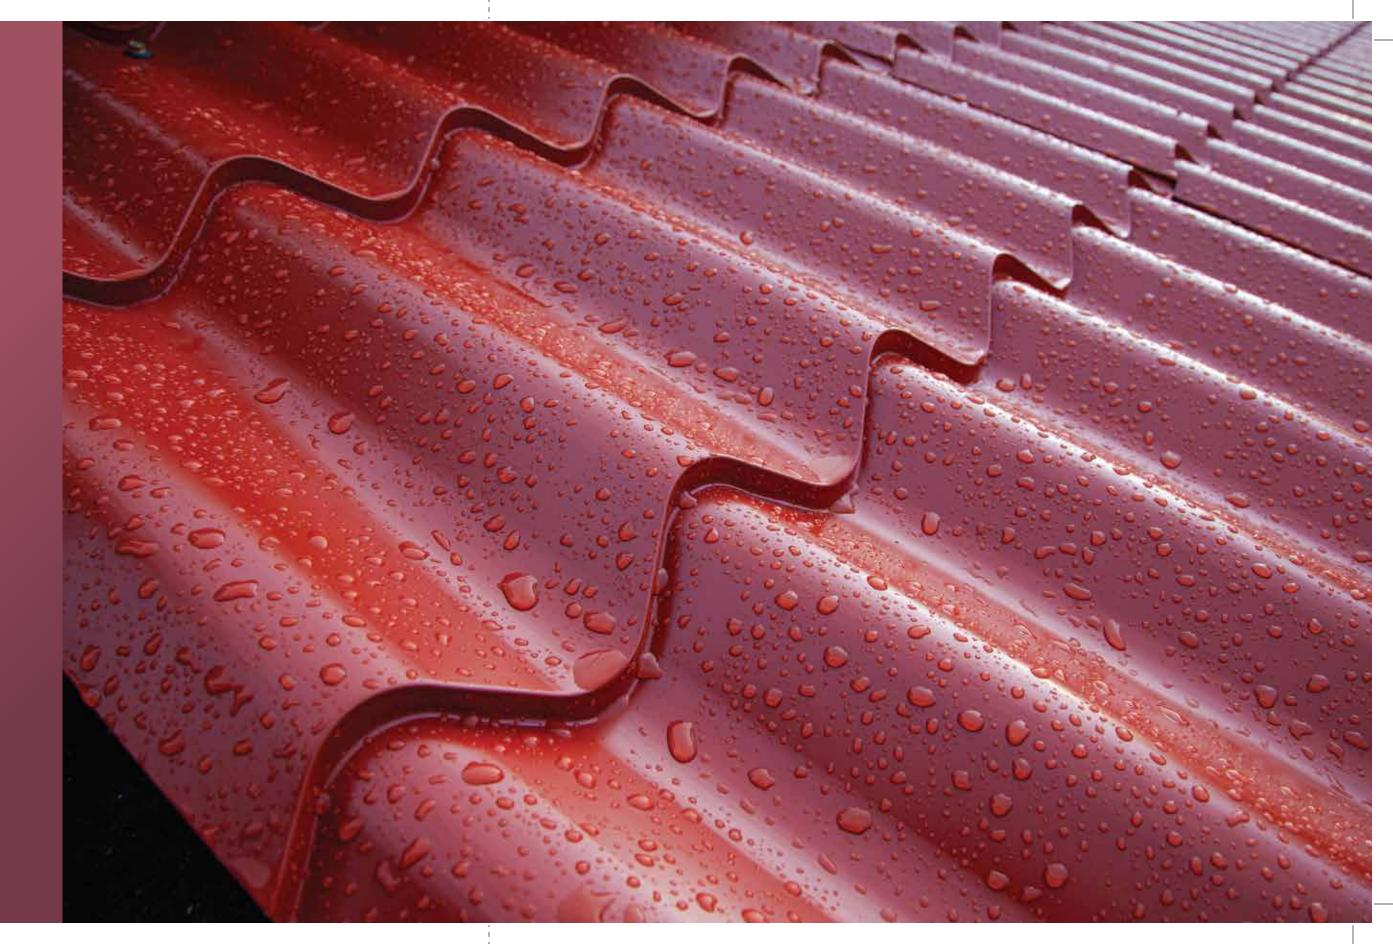

#### Cardinal Red

Earthy. Warm. And the comfort of tradition. Our "Cardinal Red" sheets, like the pages of history, infuse spaces with a cosy ambience, rustic charm and nostalgia.