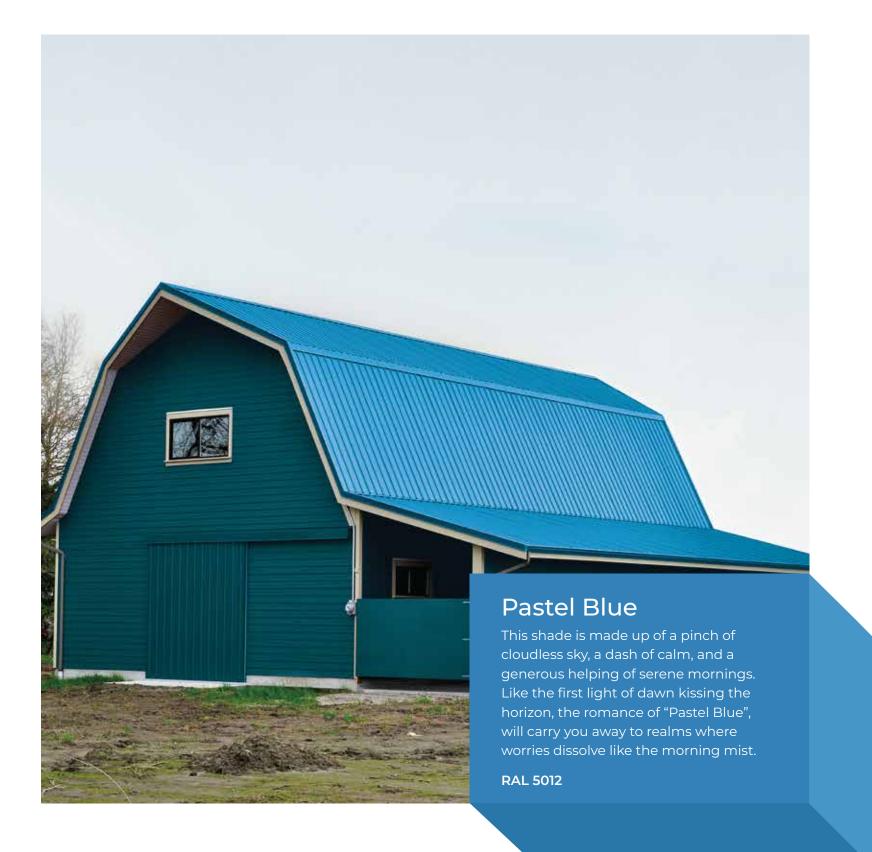

#### Turquoise Dream

Deck your home with the celestial melody of azure waters that dance with the rhythm of the tides.
"Turquoise Dream", like a gentle breeze caressing the ocean's surface, transports you to a vast expanse of freedom.