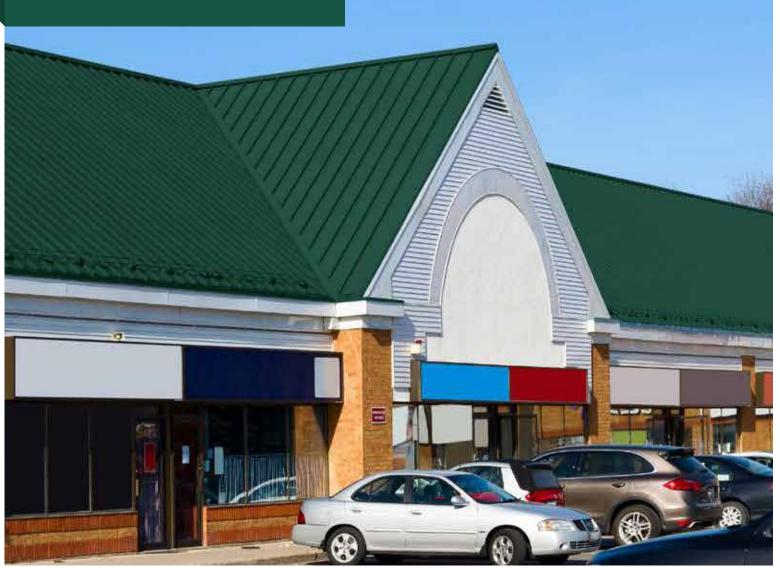

# Fern Green This lush hue conjures images of sun-dappled glades and the soft rustle of leaves underfoot. It infuses spaces with the gentle rhythms of the forest amidst verdant foliage. RAL 6005

#### **APPLICATIONS**