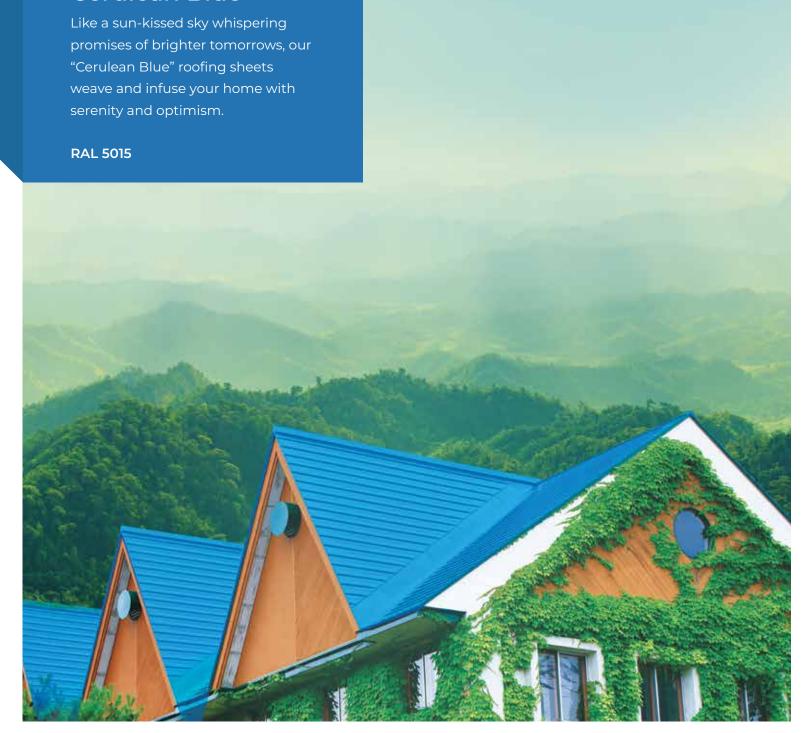

-102-3737

info@aplapollo.com | www.aplapollo.com









### **CORAL ADVANTAGES**



Range of vibrant colours



Corrosion esistant



Extreme weather resistant



High strength to



Strong, durable and safe



Eco-friendly and fire resistant



Extremely low maintenance



Accuracy in thickness, width, and length for a perfect fit

## A ROOF SHEET THAT PASSES EVERY TEST



QUV (Weathering Test) Min. 1000 Hours



Humidity Min. 1000 Hours



Salt Spray Test Min. 1000 Hours



Impact Test
10 joule (T>0.5mm)



MEK Solvent Resistance Test Top/Bottom Coat Min 100DR/50DR



# Fern Green This lush hue conjures images of sun-dappled glades and the soft rustle of leaves underfoot. It infuses spaces with the gentle rhythms of the forest amidst verdant foliage. RAL 6005





#### Cerulean Blue





#### Slate Grey

Introduce an element of quiet strength and sophistication to your environment. This timeless shade exudes an aura that's as reliable and resilient as granite.





#### Cardinal Red

Earthy. Warm. And the comfort of tradition. Our "Cardinal Red" sheets, like the pages of history, infuse spaces with a cosy ambience, rustic charm and nostalgia.









#### Turquoise Dream

Deck your home with the celestial melody of azure waters that dance with the rhythm of the tides.
"Turquoise Dream", like a gentle breeze caressing the ocean's surface, transports you to a vast expanse of freedom.





#### **APPLICATIONS**