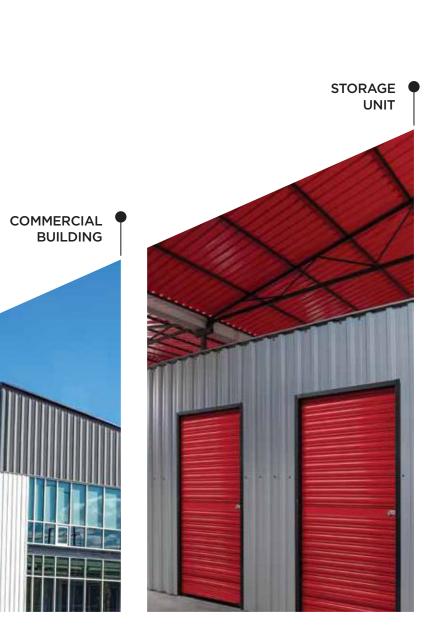

lades and the soft rustle of leaves underfoot. It infuses spaces with the gentle rhythms of the forest amidst verdant foliage. RAL 6005





#### Cerulean Blue





#### Slate Grey

Introduce an element of quiet strength and sophistication to your environment. This timeless shade exudes an aura that's as reliable and resilient as granite.





#### Cardinal Red

Earthy. Warm. And the comfort of tradition. Our "Cardinal Red" sheets, like the pages of history, infuse spaces with a cosy ambience, rustic charm and nostalgia.









#### Turquoise Dream

Deck your home with the celestial melody of azure waters that dance with the rhythm of the tides.
"Turquoise Dream", like a gentle breeze caressing the ocean's surface, transports you to a vast expanse of freedom.





#### **APPLICATIONS**