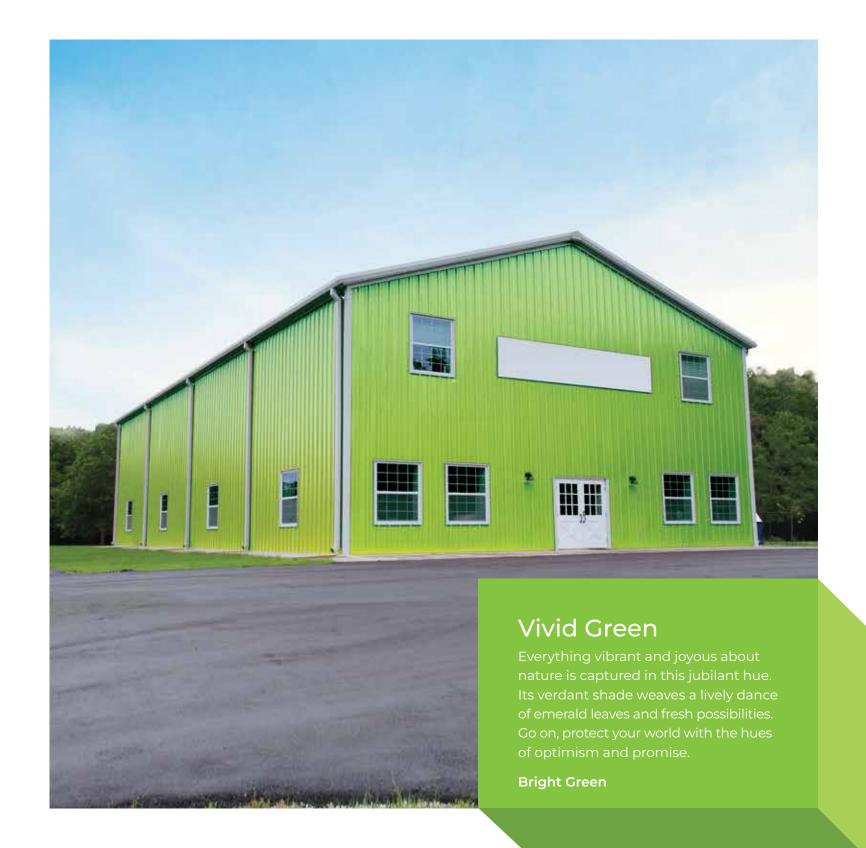

s images of sun-dappled glades and the soft rustle of leaves underfoot. It infuses spaces with the gentle rhythms of the forest amidst verdant foliage. RAL 6005





#### Cerulean Blue





#### Slate Grey

Introduce an element of quiet strength and sophistication to your environment. This timeless shade exudes an aura that's as reliable and resilient as granite.





#### Cardinal Red

Earthy. Warm. And the comfort of tradition. Our "Cardinal Red" sheets, like the pages of history, infuse spaces with a cosy ambience, rustic charm and nostalgia.









#### Turquoise Dream

Deck your home with the celestial melody of azure waters that dance with the rhythm of the tides.
"Turquoise Dream", like a gentle breeze caressing the ocean's surface, transports you to a vast expanse of freedom.





#### **APPLICATIONS**