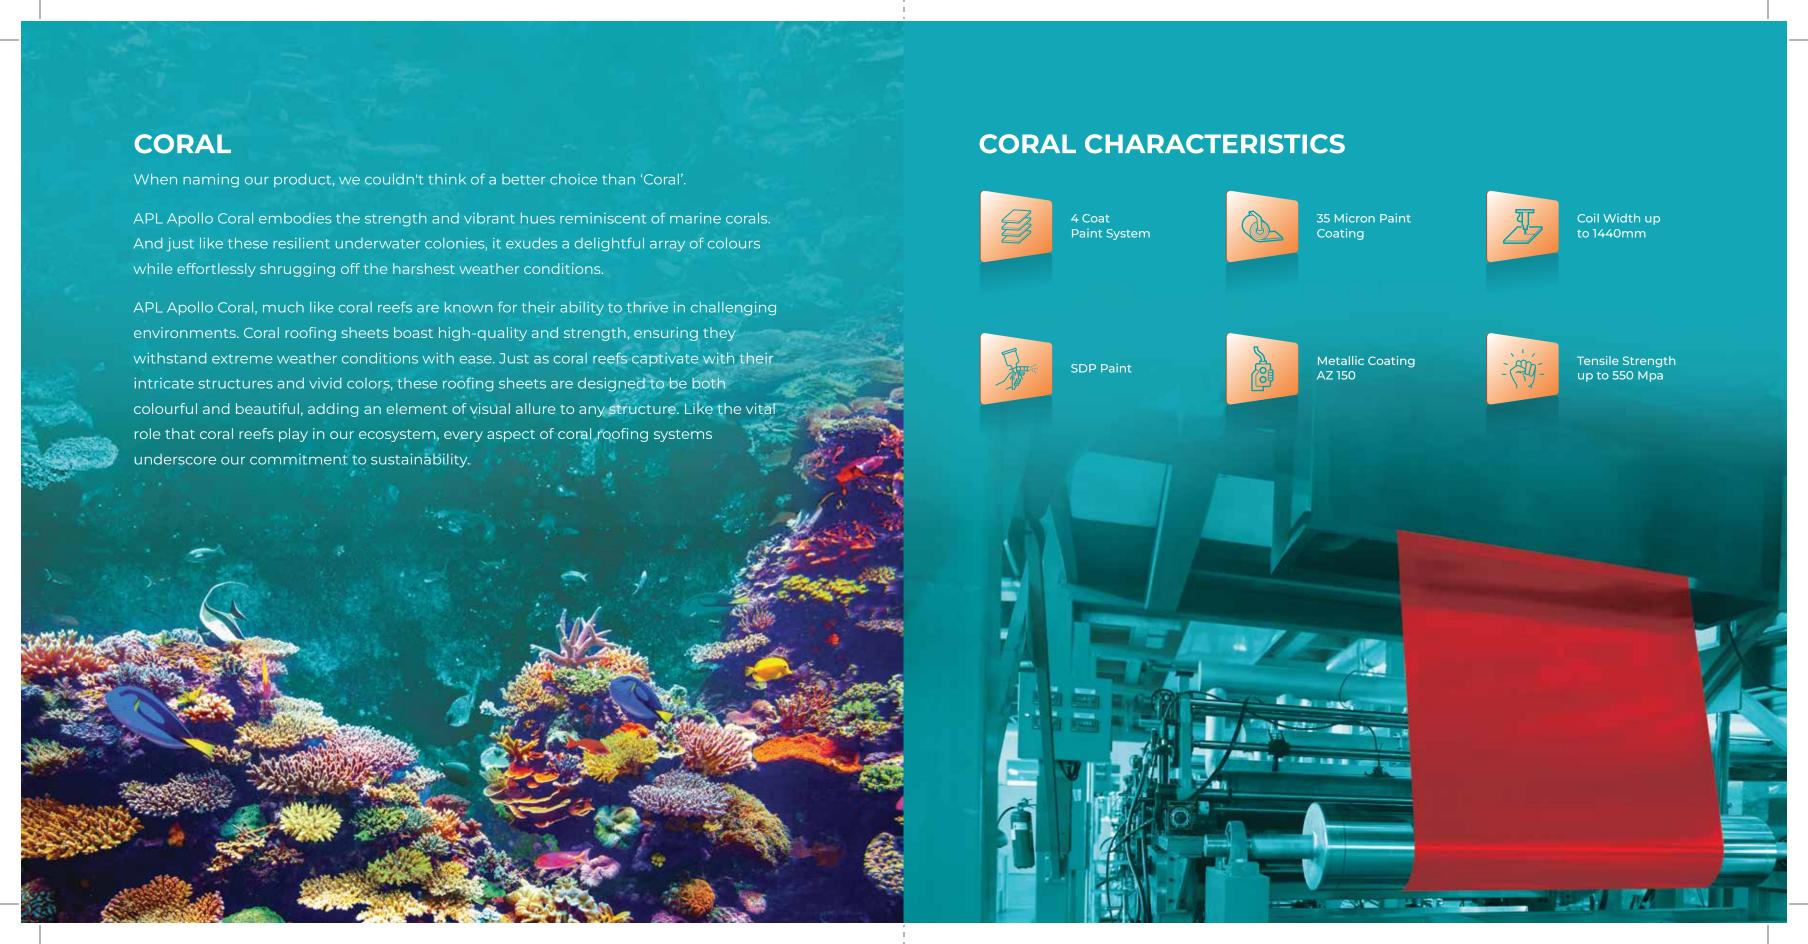

### **CORAL ADVANTAGES**

Range of vibrant colours

Corrosion esistant

Extreme weather resistant

High strength to

Strong, durable and safe

Eco-friendly and fire resistant

Extremely low maintenance

Accuracy in thickness, width, and length for a perfect fit

## A ROOF SHEET THAT PASSES EVERY TEST

QUV (Weathering Test) Min. 1000 Hours

Humidity Min. 1000 Hours

Salt Spray Test Min. 1000 Hours

Impact Test
10 joule (T>0.5mm)

MEK Solvent Resistance Test Top/Bottom Coat Min 100DR/50DR