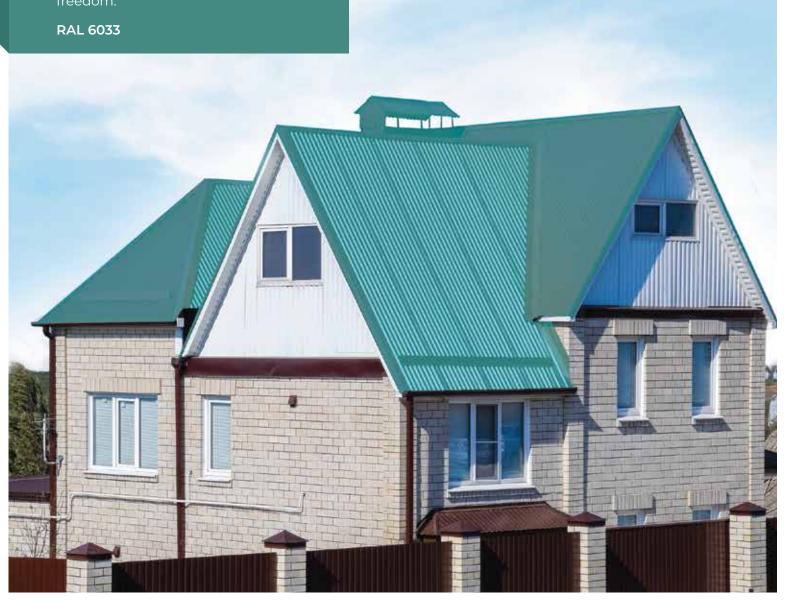

#### Turquoise Dream

Deck your home with the celestial melody of azure waters that dance with the rhythm of the tides.
"Turquoise Dream", like a gentle breeze caressing the ocean's surface, transports you to a vast expanse of freedom.