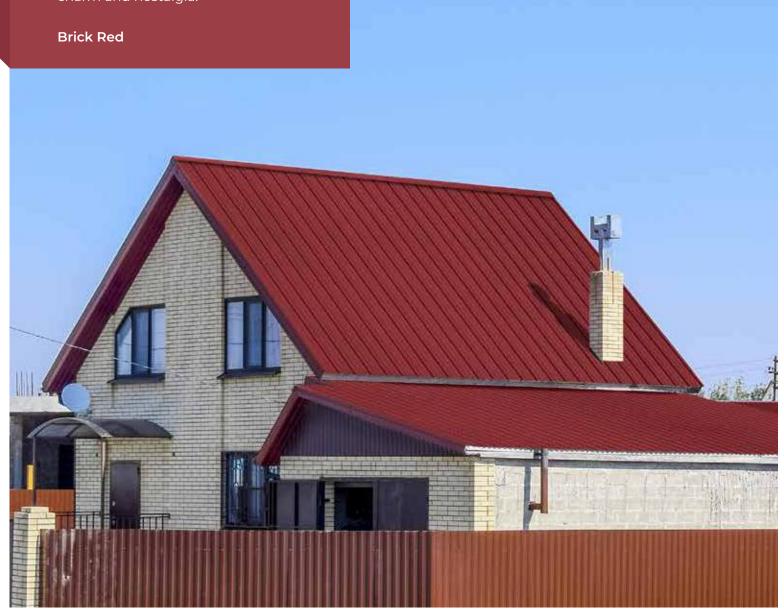

#### Cardinal Red

Earthy. Warm. And the comfort of tradition. Our "Cardinal Red" sheets, like the pages of history, infuse spaces with a cosy ambience, rustic charm and nostalgia.