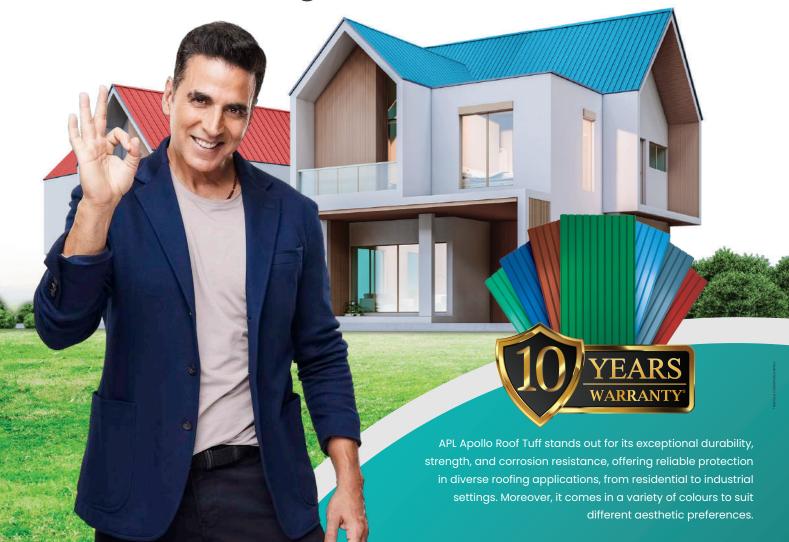

Colour Coated Coils

# Roofing India with Pride



### WHAT MAKES APL APOLLO ROOF TUFF SO **DURABLE?**



4 Coat Paint System



30 Micron Paint Coating



SMP Paint



Metallic Coating AZ-70/AZ-150



Coil Width up to 1440mm



BIS Certified

## APL APOLLO ROOF TUFF PASSES THROUGH STRINGENT QUALITY TESTS

**QUV** (weathering test)



**1000 HOURS** 

Humidity

MEK Solvent (colour and blister test)



**1000 HOURS** 



TOP/BOTTOM COAT 100DR/50DR

**Chalking Test** 

Salt Spray (corrosion test)



1000 HOURS

Impact Test



10 JOULE (t>0.5MM)



1000 HOURS

#### **APPLICATIONS**









### EXTENSIVE RANGE OF **COLOURS**





Suitable for High Temperature Areas



Suitable for All **Weather Conditions** 



Corrosion Resistant

#### MARK OF **INGENUITY**

Specimen Of Guardfilm



Actual Image Of Hologram



#### LINE MARKING AT THE BACK