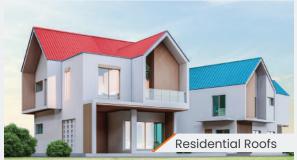

Colour Coated Coils

# Roofing India with Pride



### WHAT MAKES APL APOLLO ROOF TUFF SO **DURABLE?**



4 Coat Paint System



30 Micron Paint Coating



SMP Paint



Metallic Coating AZ-70/AZ-150



Coil Width up to 1440mm



BIS Certified

## APL APOLLO ROOF TUFF PASSES THROUGH STRINGENT QUALITY TESTS

**QUV** (weathering test)



**1000 HOURS** 

Humidity

MEK Solvent (colour and blister test)



**1000 HOURS** 



TOP/BOTTOM COAT 100DR/50DR

**Chalking Test** 

Salt Spray (corrosion test)



1000 HOURS

Impact Test



10 JOULE (t>0.5MM)



1000 HOURS

#### **APPLICATIONS**









### EXTENSIVE RANGE OF **COLOURS**





Suitable for High Temperature Areas



Suitable for All **Weather Conditions** 



Corrosion Resistant

#### MARK OF **INGENUITY**

Specimen Of Guardfilm



Actual Image Of Hologram



#### LINE MARKING AT THE BACK

APL APOLLO ROOF TUFF AZ-70 0.50MM 4-COAT

APL APOLLO ROOF TUFF AZ-150 0.50MM 4-COAT

#### **LINE MARKING AT THE TOP**



#### **SHEET THICKNESS RANGE**

0.3mm to 1.2mm

#### Corporate Office

SG Centre, 37C, Block A, Sector 132, Noida, Uttar Pradesh 201304, India T:+91-120 6918000 | F:+91-120 4041444

Stay connected. Stay updated.







fin X D / APL APOLLO









info@aplapollo.com | www.aplapollo.com | Toll Free: 1800-102-3737