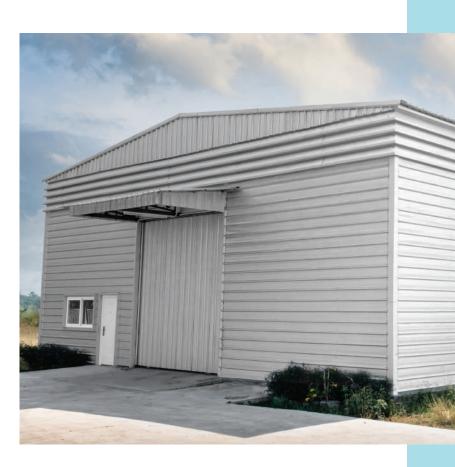

# The Ultimate Protection To Shelter Your Dreams



#### Introduction

APL Apollo Rakshak sheets have a covering of zinc and aluminium (AI-Zn), which offers exceptional corrosion protection and extends their lifespan for Residential Roofs, Garage Sheds, & Commercial Buildings. It offers two times better life than ordinary GC Sheet under the same exposure with a better return on investment. These sheets provide galvanic protection to bare edges similar to zinc coated steel.

### **Key Product Features**





Better Return on Investment

Two times better life than ordinary GC Sheet



Environment friendly



Less affected by stagnant water



Less maintenance and exceptional value





Greater resistance to humidity



Provides galvanic protection to bare edges





# **Product Specifications**

| Width     | : | 1220mm (4ft.), 910mm, 800mm   |
|-----------|---|-------------------------------|
| Thickness | : | 0.25mm - 0.60mm               |
| Strength  |   | Min. 550 MPa                  |
| Length    | : | 8, 10, 12, 14, 16, 18, 20 ft. |
| Coating   | : | AZ 70 & AZ 150                |
| Standards |   | IS: 15965                     |

# Applications





**Residential Roofing** 

Garage Shed



Commercial Building



#### **Corporate Office**

SG Centre, 37C, Block A, Sector 132, Noida, Uttar Pradesh 201304, India T : +91-120 6918000 F : +91-120 4041444

Stay connected. Stay updated.

😭 🛅 🛛 🌔 / APL APOLLO 🛛 🎯 / APL APOLLO OFFICIAL

info@aplapollo.com | www.aplapollo.com | Toll Free: 1800-102-3737