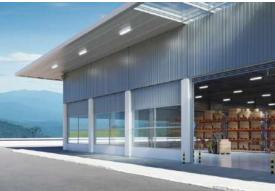

alvanic protection to bare edges similar to zinc coated steel.

### **Key Product Features**





Better Return on Investment

Two times better life than ordinary GC Sheet



Environment friendly



Less affected by stagnant water



Less maintenance and exceptional value





Greater resistance to humidity



Provides galvanic protection to bare edges





# **Product Specifications**

| Width     | : | 1220mm (4ft.), 910mm, 800mm   |
|-----------|---|-------------------------------|
| Thickness | : | 0.25mm - 0.60mm               |
| Strength  |   | Min. 550 MPa                  |
| Length    | : | 8, 10, 12, 14, 16, 18, 20 ft. |
| Coating   | : | AZ 70 & AZ 150                |
| Standards |   | IS: 15965                     |

# Applications





**Residential Roofing** 

Garage Shed



Commercial Building



#### **Corporate Office**

SG Centre, 37C, Block A, Sector 132, Noida, Uttar Pradesh 201304, India T : +91-120 6918000 F : +91-120 4041444

Stay connected. Stay updated.

😭 🛅 🛛 🌔 / APL APOLLO 🛛 🎯 / APL APOLLO OFFICIAL

info@aplapollo.com | www.aplapollo.com | Toll Free: 1800-102-3737