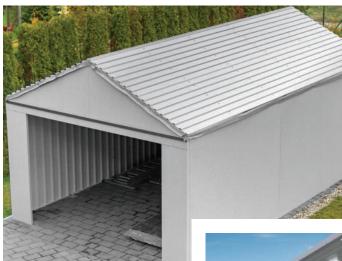

eturn on investment. These sheets provide galvanic protection to bare edges similar to zinc coated steel.

### **Key Product Features**





Better Return on Investment

Two times better life than ordinary GC Sheet



Environment friendly



Less affected by stagnant water



Less maintenance and exceptional value





Greater resistance to humidity



Provides galvanic protection to bare edges





# **Product Specifications**

| Width     | : | 1220mm (4ft.), 910mm, 800mm   |
|-----------|---|-------------------------------|
| Thickness | : | 0.25mm - 0.60mm               |
| Strength  |   | Min. 550 MPa                  |
| Length    | : | 8, 10, 12, 14, 16, 18, 20 ft. |
| Coating   | : | AZ 70 & AZ 150                |
| Standards |   | IS: 15965                     |

# Applications





**Residential Roofing** 

Garage Shed



Commercial Building



#### **Corporate Office**

SG Centre, 37C, Block A, Sector 132, Noida, Uttar Pradesh 201304, India T : +91-120 6918000 F : +91-120 4041444

Stay connected. Stay updated.

😭 🛅 🛛 🌔 / APL APOLLO 🛛 🎯 / APL APOLLO OFFICIAL

info@aplapollo.com | www.aplapollo.com | Toll Free: 1800-102-3737