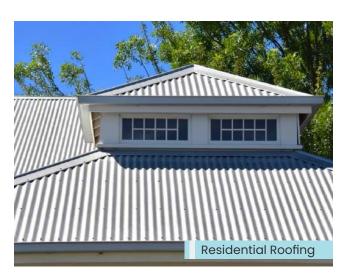

### **APL Apollo Rakshak** sheets

have a covering of zinc and aluminium (Al-Zn), which offers exceptional corrosion protection and extends their lifespan for Residential Roofs, Garage Sheds, & Commercial Buildings. It offers two times better life than ordinary GC Sheet under the same exposure with a better return on investment. These sheets provide protection to bare edges similar to zinc coated steel.