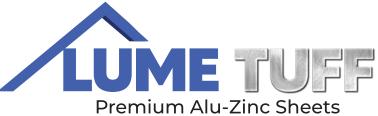

# LUME TUFF 55% ALUMINIUM-ZINC ALLOY COATED COILS

Lume Tuff metal roofs, coated with Zinc and Aluminium, provide excellent protection in high-temperature, high-precipitation, and marine environments. They offer superior surface protection compared to galvanized roofs, with high corrosion resistance, flatness, and paint suitability. These versatile and durable sheets are widely used for roofing, building panels, walls, ducts, and more.

#### **Key Features**

Al-Zn Coating AZ-70

Coil Width up to 1440mm

BIS Certified